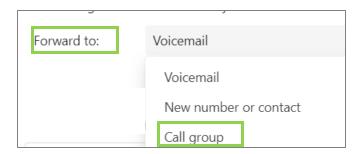

## **Establish a Call Group**

You can establish Call Groups based on how you want calls to ring to a particular group.

**Also ring** will ring to you as well as people you add to this call group.

Forward to will forward your incoming calls to the call group you create.