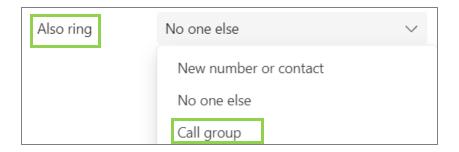

## **Establish a Call Group**

You can establish Call Groups based on how you want calls to ring to a particular group.

**Also ring** will ring to you as well as people you add to this call group.

Forward to will forward your incoming calls to the call group you create.