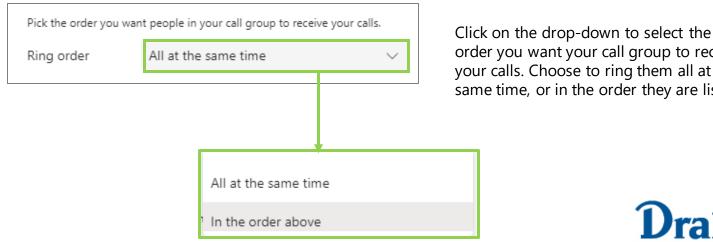

order you want your call group to receive your calls. Choose to ring them all at the same time, or in the order they are listed.