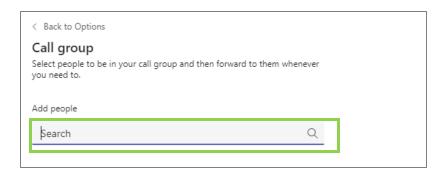

Once you have selected **Call Group** from the options in the menu, you will get a pop-up window that allows you to search your directory to add people to the call group.

**NOTE:** If you would like them to ring in a specified order, be sure to add them in first to last order.